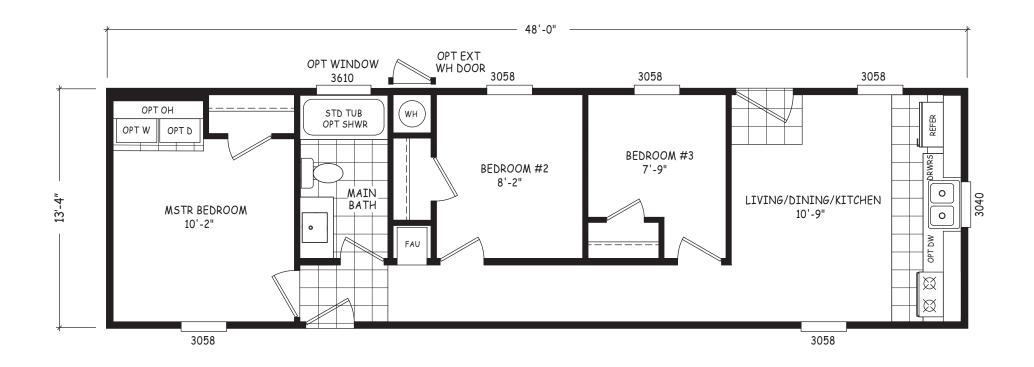

## **Thrifty 3**

**GS Series** 

640 SQ. FT. (Approximate) 3 Bedrooms, 1 Baths

Last Updated: 5-4-21

**FACTORY SELECT HOMES** 4890 W. Main St. Farmington, NM 87401